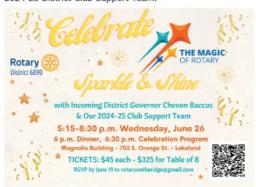

# Sparkle & Shine - Installation of new district Governor Chevon Baccus and the 2024-25 District

Incoming District Governor Chevon Baccus

Sparkle & Shine - Installation of new district Governor Chevon Baccus and the 2024-25 District Club Support Team.

#### **Magnolia Building**

702 E Orange St Lakeland, FL 33801